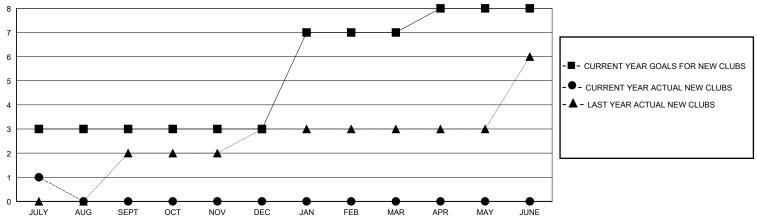

## GOALS AND ACTUAL NEW CLUBS CUMULATIVE

## MONTHLY MEMBERSHIP PROGRESS REPORT

District 322 D

Results as of: 7/31/2024

| GMT:                  |               |           | GMT CA        |                       |                       |                         |                                                    |  |
|-----------------------|---------------|-----------|---------------|-----------------------|-----------------------|-------------------------|----------------------------------------------------|--|
|                       | Club          | s         |               | Members               |                       |                         |                                                    |  |
| RESULTS FOR 2024-2025 |               |           |               | RESULTS FOR 2024-2025 |                       |                         |                                                    |  |
| QUARTER               | NEW CLUB GOAL | NEW CLUBS | DROPPED CLUBS | QUARTER MEMB          | ER GROWTH NET<br>GOAL | MEMBER GROWTH<br>ACTUAL | DROPPED<br>MEMBERS ACTUAL<br>(including transfers) |  |
| JULY/AUG/SEPT         | 3             | 1         | 0             | JULY/AUG/SEPT         | 150                   | 85                      | 18                                                 |  |
| OCT/NOV/DEC           | 0             | 0         | 0             | OCT/NOV/DEC           | 0                     | 0                       | 0                                                  |  |
| JAN/FEB/MAR           | 4             | 0         | 0             | JAN/FEB/MAR           | 175                   | 0                       | 0                                                  |  |
| APR/MAY/JUNE          | 1             | 0         | 0             | APR/MAY/JUNE          | 50                    | 0                       | 0                                                  |  |