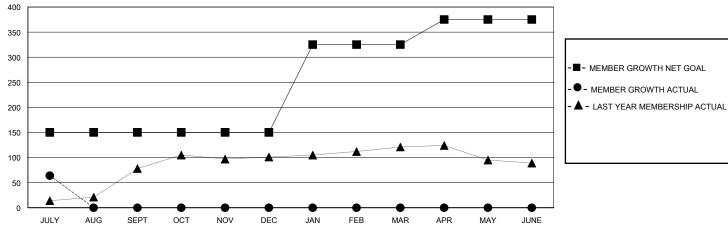

## GOALS AND ACTUAL MEMBERS CUMULATIVE

| DROPPED CLUBS: 0          |    | 18 CLUBS OF 71 ADDED 1 OR MORE<br>NEW MEMBERS | GENDER DISTRIBUTION  MALE 1,957 (70.60%) |                 |       |
|---------------------------|----|-----------------------------------------------|------------------------------------------|-----------------|-------|
|                           |    |                                               | MALE                                     | 1,937 (70.0070) |       |
|                           |    |                                               | FEMALE                                   | 815 (29.40%)    |       |
| DROPPED MEMBERS           |    |                                               |                                          |                 |       |
| DECEASED                  | 0  | CLICK HERE FOR CUMULATIVE                     | TOTAL FAMILY UNIT MEMBERS                |                 | 1,074 |
| CLUB CANCELLED 7 OTHER 11 |    | MEMBERSHIP DATA                               | FAMILY MEMBERS PAYING HALF               |                 | 040   |
|                           |    |                                               |                                          |                 | 610   |
| TOTAL                     | 18 |                                               |                                          |                 |       |

## MONTHLY MEMBERSHIP PROGRESS REPORT

District 322 D

Results as of: 7/31/2024

| GMT:                  |               |           | GMT CA        |                       |                       |                         |                                                    |  |
|-----------------------|---------------|-----------|---------------|-----------------------|-----------------------|-------------------------|----------------------------------------------------|--|
|                       | Club          | s         |               | Members               |                       |                         |                                                    |  |
| RESULTS FOR 2024-2025 |               |           |               | RESULTS FOR 2024-2025 |                       |                         |                                                    |  |
| QUARTER               | NEW CLUB GOAL | NEW CLUBS | DROPPED CLUBS | QUARTER MEMB          | ER GROWTH NET<br>GOAL | MEMBER GROWTH<br>ACTUAL | DROPPED<br>MEMBERS ACTUAL<br>(including transfers) |  |
| JULY/AUG/SEPT         | 3             | 1         | 0             | JULY/AUG/SEPT         | 150                   | 85                      | 18                                                 |  |
| OCT/NOV/DEC           | 0             | 0         | 0             | OCT/NOV/DEC           | 0                     | 0                       | 0                                                  |  |
| JAN/FEB/MAR           | 4             | 0         | 0             | JAN/FEB/MAR           | 175                   | 0                       | 0                                                  |  |
| APR/MAY/JUNE          | 1             | 0         | 0             | APR/MAY/JUNE          | 50                    | 0                       | 0                                                  |  |